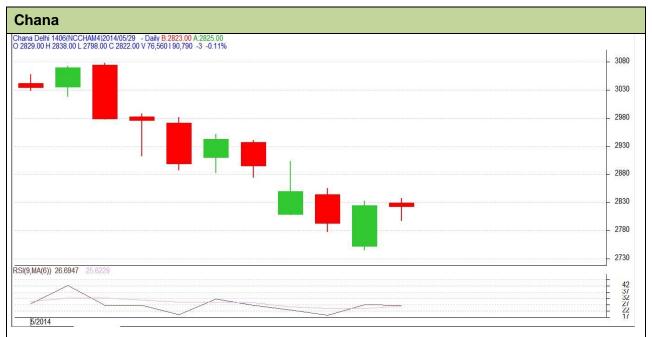

Commodity: Chana Exchange: NCDEX Contract: June Expiry: June 20, 2014

## **Technical Commentary:**

- Candlestick chart shows selling interest in market.
- RSI is fluctuating in oversold region supporting weak tone.
- We advice traders to Sell.

| Strategy: Sell                  |       |      |           |       |      |      |      |
|---------------------------------|-------|------|-----------|-------|------|------|------|
| Intraday Supports & Resistances |       |      | <b>S1</b> | S2    | PCP  | R1   | R2   |
| Chana                           | NCDEX | June | 2700      | 2650  | 2822 | 2960 | 3010 |
| Pre-Market Intraday Trade Call* |       |      | Call      | Entry | T1   | T2   | SL   |
|                                 |       |      | <b>-</b>  | ,     |      | - —  |      |
| Chana                           | NCDEX | June | Sell      | <2828 | 2803 | 2795 | 2843 |