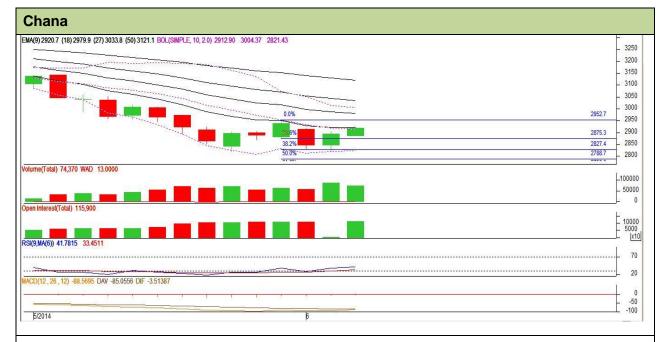

## **Technical Commentary:**

- Candlestick chart shows indecision in market.
- RSI re-entered in neutral region favours firm movement.
- Momentum indicator MACD is in negative territory cautions bulls.
- Prices may face stiff resistance from short term EMA (9,18).
- And strong support at 2800-2820 levels.

| Strategy: Sell                                         |       |      |      |            |      |      |      |
|--------------------------------------------------------|-------|------|------|------------|------|------|------|
| Intraday Supports & Resistances                        |       |      | S1   | S2         | PCP  | R1   | R2   |
| Chana                                                  | NCDEX | July | 2800 | 2700       | 2918 | 2987 | 3043 |
| Pre-Market Intraday Trade Call*                        |       |      | Call | Entry      | T1   | T2   | SL   |
| Chana                                                  | NCDEX | July | Sell | Below 2936 | 2892 | 2878 | 2962 |
| *Do not carry forward the position until the next day. |       |      |      |            |      |      |      |