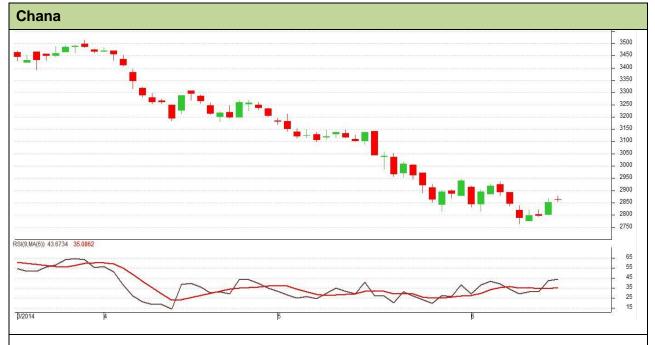

## **Technical Commentary:**

- Candlestick chart shows selling in market.
- RSI moving flat in neutral region favours sideways movement.
- Momentum indicator MACD is in negative territory cautions bulls.
- Prices may face stiff resistance from short term EMA (9,18).
- And strong support at 2700 levels.