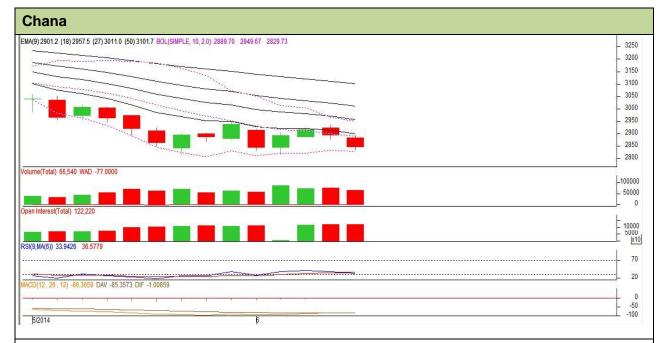

### **Technical Commentary:**

- Candlestick chart shows indecision in market.
- RSI moving flat in neutral region favours flat movement.
- Momentum indicator MACD is in negative territory cautions bulls.
- Prices may face stiff resistance from short term EMA (9,18).
- And strong support at 2800-2820 levels.