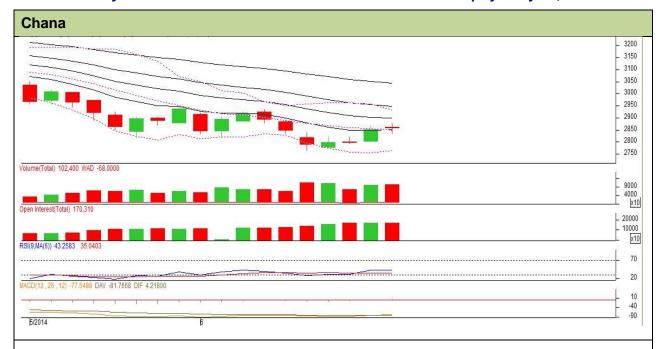

## **Technical Commentary:**

- Candlestick chart shows selling in market.
- RSI moving flat in neutral region favours sideways movement.
- Momentum indicator MACD is in negative territory cautions bulls.
- Prices may face stiff resistance from short term EMA (9,18).
- And strong support at 2700 levels.

| Strategy: Sell                  |            |       |              |                     |                   |            |                   |
|---------------------------------|------------|-------|--------------|---------------------|-------------------|------------|-------------------|
| Intraday Supports & Resistances |            |       | S1           | S2                  | PCP               | R1         | R2                |
| Chana                           | NCDEX      | July  | 2700         | 2650                | 2857              | 2939       | 3000              |
| Pre-Market Intraday Trade Call* |            |       | <b>•</b> •   |                     |                   | To         | <u></u>           |
| Pre-iviarket Intra              | iday Irade | Call^ | Call         | Entry               | T1                | T2         | SL                |
| Chana                           | NCDEX      | July  | Call<br>Sell | Entry<br>Below 2880 | <b>11</b><br>2842 | 12<br>2823 | <b>SL</b><br>2902 |