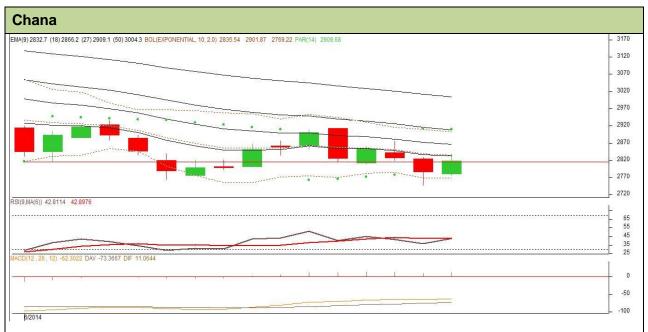

## **Technical Commentary**:

- Candlestick chart shows volatile in market.
- RSI moving up in neutral region favours bulls.
- Momentum indicator MACD is in negative territory cautions bulls.
- Prices may face stiff resistance from short term EMA (9,18).
- And strong support at 2750 levels.