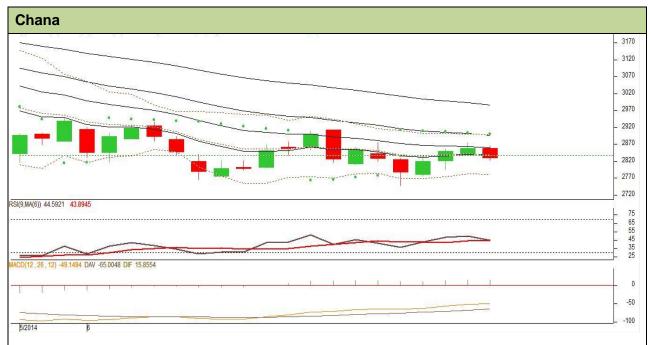

## **Technical Commentary:**

- Candlestick chart shows volatile in market.
- RSI moving down in neutral region favours bears.
- Momentum indicator MACD is in negative territory cautions bulls.
- Prices may face stiff resistance from short term EMA (9,18).
- And strong support at 2750 levels.

| Strategy: Sell                                         |       |      |      |            |      |      |      |
|--------------------------------------------------------|-------|------|------|------------|------|------|------|
| Intraday Supports & Resistances                        |       |      | S1   | S2         | PCP  | R1   | R2   |
| Chana                                                  | NCDEX | July | 2750 | 2700       | 2828 | 2910 | 3000 |
| Pre-Market Intraday Trade Call*                        |       |      | Call | Entry      | T1   | T2   | SL   |
| Chana                                                  | NCDEX | July | Sell | Above 2820 | 2801 | 2792 | 2831 |
| *Do not carry forward the position until the next day. |       |      |      |            |      |      |      |