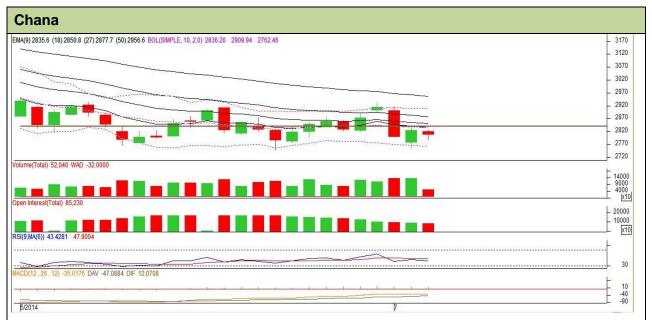

## **Technical Commentary:**

- Candlestick chart shows indecision in market.
- RSI moving flat in neutral region favours bulls.
- Momentum indicator MACD is in negative territory cautions bulls.
- Prices may face stiff resistance from short term EMA (9,18).
- And strong support at 2700 levels.

| Strategy: Sell                  |                 |                  |           |            |      |      |      |
|---------------------------------|-----------------|------------------|-----------|------------|------|------|------|
| Intraday Supports & Resistances |                 |                  | S1        | S2         | PCP  | R1   | R2   |
| Chana                           | NCDEX           | July             | 2700      | 2650       | 2807 | 2950 | 3000 |
| Pre-Market Intraday Trade Call* |                 |                  | Call      | Entry      | T1   | T2   | SL   |
| Chana                           | NCDEX           | July             | Sell      | Below 2801 | 2776 | 2764 | 2816 |
| *Do not carry                   | forward the pos | sition until the | next dav. |            |      |      |      |