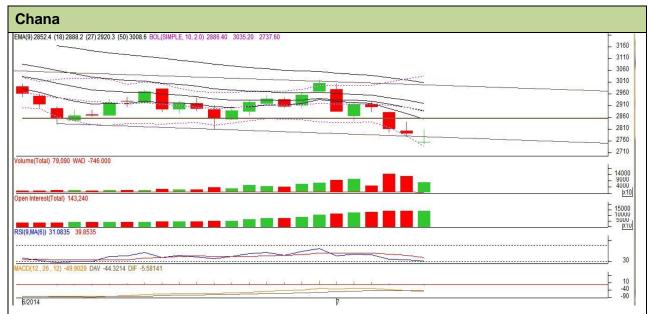

## **Technical Commentary:**

- Candlestick chart shows indecision in market.
- RSI moving down in neutral region favours bears.
- Momentum indicator MACD is in negative territory cautions bulls.
- Prices may face stiff resistance from short term EMA (9, 18).
- And strong support at 2500 levels.

| Strategy: Sell                                         |       |     |           |            |      |      |      |
|--------------------------------------------------------|-------|-----|-----------|------------|------|------|------|
| Intraday Supports & Resistances                        |       |     | <b>S1</b> | S2         | PCP  | R1   | R2   |
| Chana                                                  | NCDEX | Aug | 2600      | 2500       | 2755 | 2900 | 3000 |
| Pre-Market Intraday Trade Call*                        |       |     | Call      | Entry      | T1   | T2   | SL   |
| Chana                                                  | NCDEX | Aug | Sell      | Below 2772 | 2738 | 2721 | 2792 |
| *Do not carry forward the position until the next day. |       |     |           |            |      |      |      |