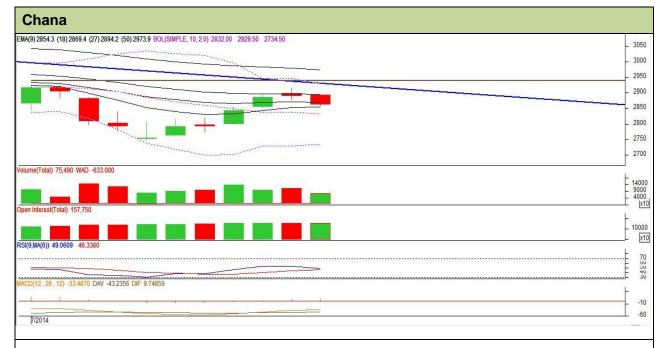

## **Technical Commentary:**

- Candlestick chart shows indecision in market.
- RSI moving down in neutral region favours bears.
- Momentum indicator MACD is in negative territory cautions bulls.
- Prices may face stiff resistance from short term EMA (27).
- And strong support at 2740 levels.