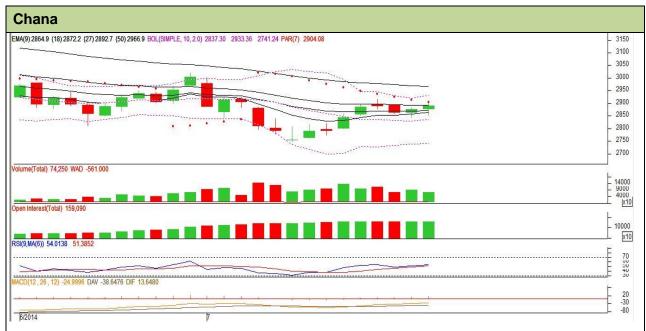

## **Technical Commentary**:

- · Candlestick chart shows indecision in market.
- RSI moving up in neutral region favours bulls.
- Momentum indicator MACD is in negative territory cautions bulls.
- Prices may face stiff resistance from short term EMA (27).
- And strong support at 2800 levels.

| Strategy: Buy                                          |       |     |      |            |      |      |      |
|--------------------------------------------------------|-------|-----|------|------------|------|------|------|
| Intraday Supports & Resistances                        |       |     | S1   | S2         | PCP  | R1   | R2   |
| Chana                                                  | NCDEX | Aug | 2800 | 2750       | 2890 | 2978 | 3000 |
| Pre-Market Intraday Trade Call*                        |       |     | Call | Entry      | T1   | T2   | SL   |
| Chana                                                  | NCDEX | Aug | Buy  | Above 2893 | 2921 | 2935 | 2877 |
| *Do not carry forward the position until the next day. |       |     |      |            |      |      |      |