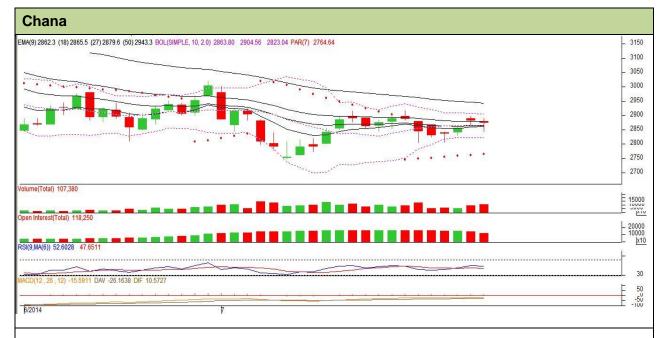

#### **Technical Commentary:**

- Candlestick chart shows range-bound movement.
- RSI moving flat in neutral region favours sideways movement.
- Momentum indicator MACD is in negative territory also cautions bulls.
- Prices may face stiff resistance from short term EMA (50).
- And strong support at 2750 levels.

| Strategy: Sell                                         |       |     |      |            |      |      |      |
|--------------------------------------------------------|-------|-----|------|------------|------|------|------|
| Intraday Supports & Resistances                        |       |     | S1   | S2         | PCP  | R1   | R2   |
| Chana                                                  | NCDEX | Aug | 2750 | 2700       | 2874 | 2948 | 3000 |
| Pre-Market Intraday Trade Call*                        |       |     | Call | Entry      | T1   | T2   | SL   |
| Chana                                                  | NCDEX | Aug | Sell | Below 2884 | 2854 | 2839 | 2902 |
| *Do not carry forward the position until the next day. |       |     |      |            |      |      |      |