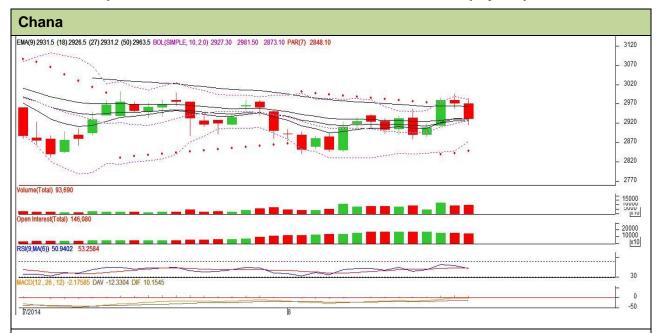

## **Technical Commentary:**

- · Candlestick chart shows indecision in market.
- RSI moving down in neutral region favours weak movement.
- Momentum indicator MACD is in negative territory also cautions bulls.
- Prices may strong resistance from short term EMA (50).
- Strong resistance 3000 levels and strong support at 2850 levels.

| Strategy: Sell                                         |       |      |            |            |      |      |      |
|--------------------------------------------------------|-------|------|------------|------------|------|------|------|
| Intraday Supports & Resistances                        |       |      | <b>S</b> 1 | S2         | PCP  | R1   | R2   |
| Chana                                                  | NCDEX | Sep. | 2830       | 2750       | 2931 | 3045 | 3057 |
| Pre-Market Intraday Trade Call*                        |       |      | Call       | Entry      | T1   | T2   | SL   |
| Chana                                                  | NCDEX | Sep. | Sell       | Below 2942 | 2881 | 2850 | 2979 |
| *Do not carry forward the position until the next day. |       |      |            |            |      |      |      |