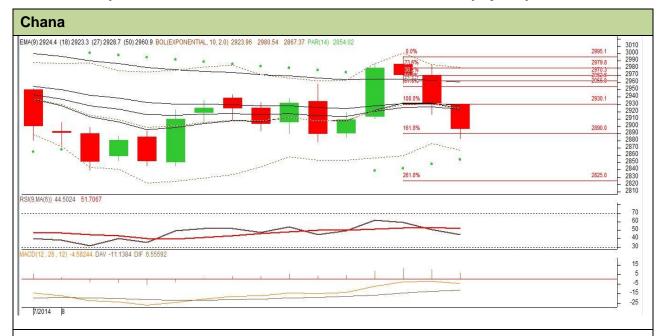

## **Technical Commentary:**

- Candlestick chart shows selling interest in market.
- RSI moving down in neutral region favours weak movement.
- Momentum indicator MACD is in negative territory also cautions bulls.
- Prices may strong resistance from short term EMA levels (9,18).
- Strong resistance 3000 levels and strong support at 2800 levels.

| Strategy: Sell                                         |       |      |            |            |      |      |      |
|--------------------------------------------------------|-------|------|------------|------------|------|------|------|
| Intraday Supports & Resistances                        |       |      | <b>S</b> 1 | S2         | PCP  | R1   | R2   |
| Chana                                                  | NCDEX | Sep. | 2800       | 2750       | 2896 | 2979 | 3045 |
| Pre-Market Intraday Trade Call*                        |       |      | Call       | Entry      | T1   | T2   | SL   |
| Chana                                                  | NCDEX | Sep. | Sell       | Below 2900 | 2861 | 2847 | 2923 |
| *Do not carry forward the position until the next day. |       |      |            |            |      |      |      |