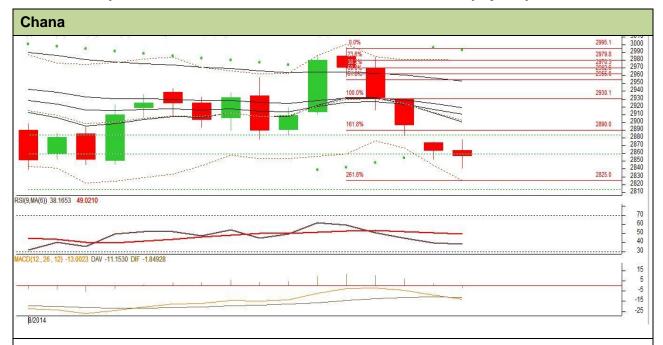

## **Technical Commentary:**

- Candlestick chart shows selling interest in market.
- RSI moving down in neutral region favours weak movement.
- Momentum indicator MACD is in negative territory also cautions bulls.
- Prices may strong resistance from short term EMA levels (9,18).
- Strong resistance 3000 levels and strong support at 2800 levels.

| Strategy: Sell                                         |       |      |            |            |      |      |      |
|--------------------------------------------------------|-------|------|------------|------------|------|------|------|
| Intraday Supports & Resistances                        |       |      | <b>S</b> 1 | S2         | PCP  | R1   | R2   |
| Chana                                                  | NCDEX | Sep. | 2770       | 2750       | 2856 | 2979 | 3045 |
| Pre-Market Intraday Trade Call*                        |       |      | Call       | Entry      | T1   | T2   | SL   |
| Chana                                                  | NCDEX | Sep. | Sell       | Below 2868 | 2828 | 2813 | 2892 |
| *Do not carry forward the position until the next day. |       |      |            |            |      |      |      |