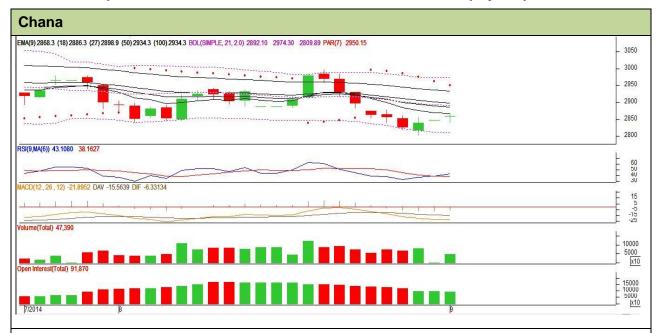

## **Technical Commentary:**

- · Candlestick chart shows fresh buying interest in market.
- RSI moving up in neutral region favours firm movement.
- Momentum indicator MACD is in negative territory also cautions bulls.
- Prices may strong resistance from short term EMA levels (9,18).
- Strong resistance 3000 levels and strong support at 2750 levels.

| Strategy: Buy                                          |       |      |           |            |      |      |      |
|--------------------------------------------------------|-------|------|-----------|------------|------|------|------|
| Intraday Supports & Resistances                        |       |      | <b>S1</b> | S2         | PCP  | R1   | R2   |
| Chana                                                  | NCDEX | Sep. | 2770      | 2750       | 2860 | 2979 | 3045 |
| Pre-Market Intraday Trade Call*                        |       |      | Call      | Entry      | T1   | T2   | SL   |
| Chana                                                  | NCDEX | Sep. | Buy       | Above 2840 | 2883 | 2898 | 2814 |
| *Do not carry forward the position until the next day. |       |      |           |            |      |      |      |