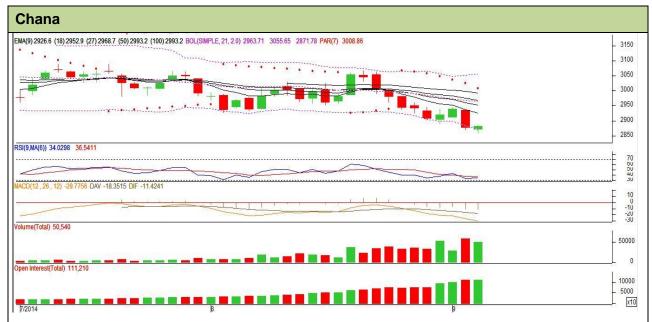

## **Technical Commentary:**

- · Candlestick chart shows indecision in market.
- RSI moving flat in neutral region favours flat movement.
- Momentum indicator MACD is in negative territory also cautions bulls.
- Prices may strong resistance from short term EMA levels (9,18).
- Strong resistance 3000 levels and strong support at 2750 levels.

Strategy: Buy

| •                                                      |       |      |            |            |      |      |      |
|--------------------------------------------------------|-------|------|------------|------------|------|------|------|
| Intraday Supports & Resistances                        |       |      | <b>S</b> 1 | S2         | PCP  | R1   | R2   |
| Chana                                                  | NCDEX | Oct. | 2750       | 2700       | 2882 | 2979 | 3045 |
| Pre-Market Intraday Trade Call*                        |       |      | Call       | Entry      | T1   | T2   | SL   |
| Chana                                                  | NCDEX | Oct. | Buy        | Above 2871 | 2893 | 2904 | 2858 |
| *Do not carry forward the position until the next day. |       |      |            |            |      |      |      |