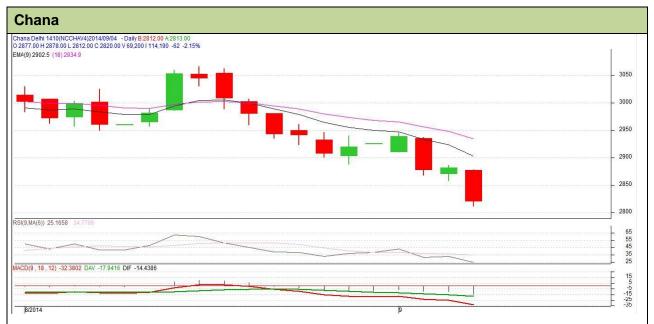

## **Technical Commentary:**

- Candlestick chart shows selling interest in market.
- RSI moving down in neutral region favours weak movement.
- Momentum indicator MACD is in negative territory depicts bears.
- Prices closed below the 9 and 18 days EMA.
- We advise traders to sell.

| Strategy: Sell                  |            |              |              |                    |                |                |                |
|---------------------------------|------------|--------------|--------------|--------------------|----------------|----------------|----------------|
| Intraday Supports & Resistances |            |              | S1           | S2                 | PCP            | R1             | R2             |
| Chana                           | NCDEX      | Oct          | 2770         | 2750               | 2820           | 2979           | 3045           |
| Pre-Market Intraday Trade Call* |            |              |              | _                  |                |                |                |
| Pre-Market Intr                 | aday Trade | Call*        | Call         | Entry              | T1             | T2             | SL             |
| Pre-Market Intra<br>Chana       | NCDEX      | Call*<br>Oct | Call<br>Sell | <b>Entry</b> <2825 | <b>T1</b> 2810 | <b>T2</b> 2805 | <b>SL</b> 2834 |