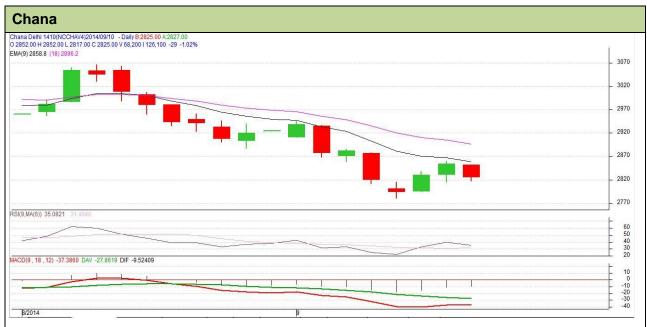

## **Technical Commentary:**

- Candlestick chart is showing selling interest in market.
- RSI moving low in neutral region favours weak movement.
- MACD depicts bearish centreline and signal line cross over.
- Prices closed below the 9 and 18 days EMA.
- We advise traders to sell.

| Strategy: Sell                                         |       |     |            |       |      |      |      |
|--------------------------------------------------------|-------|-----|------------|-------|------|------|------|
| Intraday Supports & Resistances                        |       |     | <b>S</b> 1 | S2    | PCP  | R1   | R2   |
| Chana                                                  | NCDEX | Oct | 2770       | 2750  | 2825 | 2900 | 2950 |
| Pre-Market Intraday Trade Call*                        |       |     | Call       | Entry | T1   | T2   | SL   |
| Chana                                                  | NCDEX | Oct | Sell       | <2830 | 2810 | 2805 | 2842 |
| *Do not carry forward the position until the next day. |       |     |            |       |      |      |      |