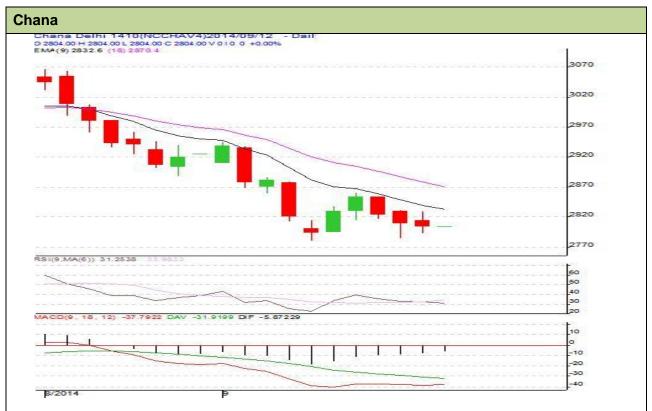

## **Technical Commentary:**

- Candlestick chart is showing selling interest in market.
- RSI moving low in neutral region favours weak movement.
- MACD depicts bearish centreline and signal line cross over.
- Prices closed below the 9 and 18 days EMA.
- We advise traders to sell.

| Strategy: Sell                                         |       |     |            |       |      |      |      |
|--------------------------------------------------------|-------|-----|------------|-------|------|------|------|
| Intraday Supports & Resistances                        |       |     | <b>S</b> 1 | S2    | PCP  | R1   | R2   |
| Chana                                                  | NCDEX | Oct | 2770       | 2750  | 2804 | 2900 | 2950 |
| Pre-Market Intraday Trade Call*                        |       |     | Call       | Entry | T1   | T2   | SL   |
| Chana                                                  | NCDEX | Oct | Sell       | <2810 | 2780 | 2775 | 2828 |
| *Do not carry forward the position until the next day. |       |     |            |       |      |      |      |