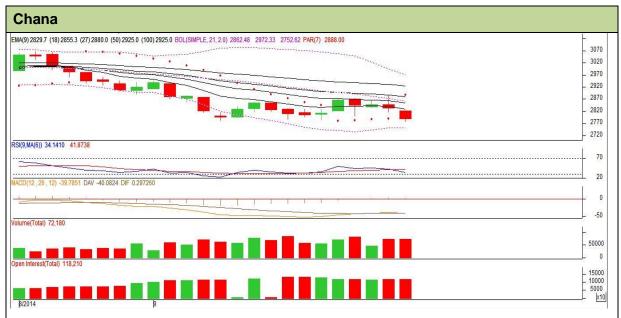

## Technical Commentary:

- Candlestick chart is showing overall selling interest in market.
- RSI moving low in neutral region favours weak movement.
- MACD is moving in negative territory depicting weakness.
- Prices closed below the 9 days EMA.
- We advise traders to sell.

| Strategy: Sell.                                        |       |     |      |            |      |      |      |
|--------------------------------------------------------|-------|-----|------|------------|------|------|------|
| Intraday Supports & Resistances                        |       |     | S1   | S2         | PCP  | R1   | R2   |
| Chana                                                  | NCDEX | Oct | 2700 | 2650       | 2787 | 2880 | 2925 |
| Pre-Market Intraday Trade Call*                        |       |     | Call | Entry      | T1   | T2   | SL   |
| Chana                                                  | NCDEX | Oct | Sell | Below 2795 | 2755 | 2735 | 2819 |
| *Do not carry forward the position until the next day. |       |     |      |            |      |      |      |