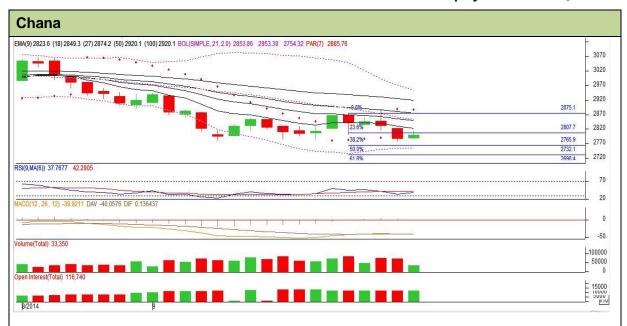

## Technical Commentary:

- Candlestick chart is showing overall selling interest in market.
- RSI moving low in neutral region favours weak movement.
- MACD is moving in negative territory depicting weakness.
- Prices closed below the 9 days EMA.
- We advise traders to sell.

| Strategy: Sell.                                        |       |     |            |            |      |      |      |
|--------------------------------------------------------|-------|-----|------------|------------|------|------|------|
| Intraday Supports & Resistances                        |       |     | <b>S</b> 1 | S2         | PCP  | R1   | R2   |
| Chana                                                  | NCDEX | Oct | 2700       | 2650       | 2799 | 2880 | 2925 |
| Pre-Market Intraday Trade Call*                        |       |     | Call       | Entry      | T1   | T2   | SL   |
| Chana                                                  | NCDEX | Oct | Sell       | Below 2810 | 2769 | 2751 | 2834 |
| *Do not carry forward the position until the next day. |       |     |            |            |      |      |      |