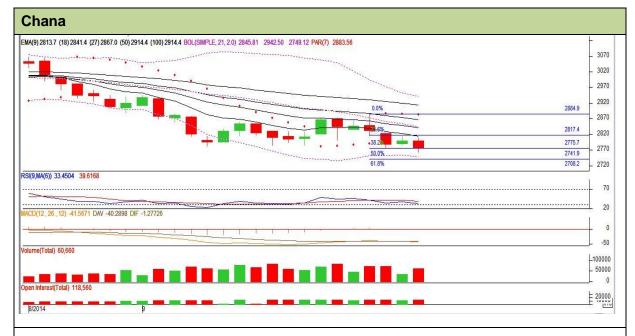

### **Technical Commentary:**

- Candlestick chart is showing overall selling interest in market.
- RSI moving low in neutral region favours weak movement.
- MACD is moving in negative territory depicting weakness.
- Prices closed below the 9 days EMA.
- We advise traders to sell.

## Strategy: Sell.

| Strategy. Sen.                                         |       |     |      |            |      |      |      |
|--------------------------------------------------------|-------|-----|------|------------|------|------|------|
| Intraday Supports & Resistances                        |       |     | S1   | S2         | PCP  | R1   | R2   |
| Chana                                                  | NCDEX | Oct | 2700 | 2650       | 2774 | 2880 | 2925 |
| Pre-Market Intraday Trade Call*                        |       |     | Call | Entry      | T1   | T2   | SL   |
| Chana                                                  | NCDEX | Oct | Sell | Below 2787 | 2749 | 2730 | 2809 |
| *Do not carry forward the position until the next day. |       |     |      |            |      |      |      |