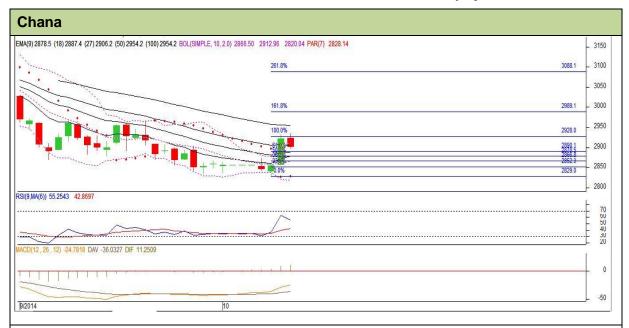

## Technical Commentary:

- Candlestick chart is showing indecision in market.
- RSI moving down in neutral region favours weak movement.
- MACD is moving in negative territory depicting weakness.
- Prices closed above the 9 days EMA.
- We advise traders to sell.

| Strategy: Sell.                                        |       |      |            |            |      |      |      |
|--------------------------------------------------------|-------|------|------------|------------|------|------|------|
| Intraday Supports & Resistances                        |       |      | <b>S</b> 1 | S2         | PCP  | R1   | R2   |
| Chana                                                  | NCDEX | Nov. | 2825       | 2800       | 2901 | 3000 | 3045 |
| Pre-Market Intraday Trade Call*                        |       |      | Call       | Entry      | T1   | T2   | SL   |
| Chana                                                  | NCDEX | Nov. | Sell       | Above 2904 | 2882 | 2871 | 2917 |
| *Do not carry forward the position until the next day. |       |      |            |            |      |      |      |