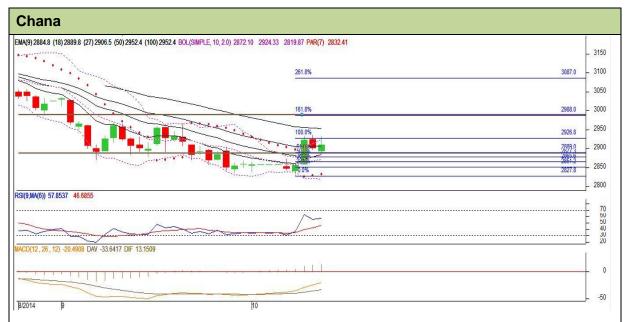

## **Technical Commentary:**

- Candlestick chart is showing indecision in market.
- RSI moving up in neutral region favours firm movement.
- MACD is moving in negative territory depicting weakness.
- Prices closed above the 9 days EMA.
- · We advise traders to sell.

| Strategy: Sell.                                        |       |      |           |            |      |      |      |
|--------------------------------------------------------|-------|------|-----------|------------|------|------|------|
| Intraday Supports & Resistances                        |       |      | <b>S1</b> | S2         | PCP  | R1   | R2   |
| Chana                                                  | NCDEX | Nov. | 2825      | 2800       | 2910 | 3000 | 3045 |
| Pre-Market Intraday Trade Call*                        |       |      | Call      | Entry      | T1   | T2   | SL   |
| Chana                                                  | NCDEX | Nov. | Sell      | Below 2904 | 2886 | 2871 | 2914 |
| *Do not carry forward the position until the next day. |       |      |           |            |      |      |      |