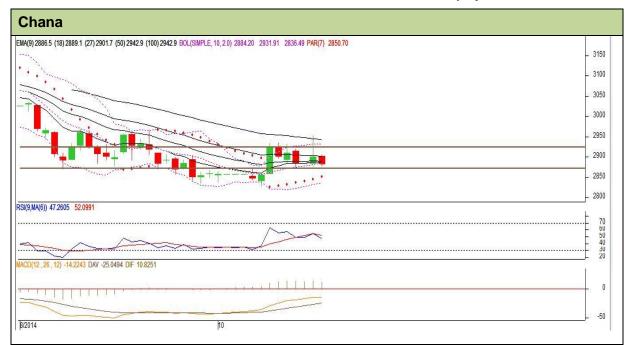

## **Technical Commentary:**

- Candlestick chart is showing indecision in market.
- RSI moving down in neutral region favours weak movement.
- MACD is moving in negative territory depicting weakness.
- Prices closed below the 9 days EMA.
- We advise traders to sell.

| Strategy: Sell.                                        |       |      |            |            |      |      |      |
|--------------------------------------------------------|-------|------|------------|------------|------|------|------|
| Intraday Supports & Resistances                        |       |      | <b>S</b> 1 | S2         | PCP  | R1   | R2   |
| Chana                                                  | NCDEX | Nov. | 2825       | 2800       | 2881 | 3000 | 3045 |
| Pre-Market Intraday Trade Call*                        |       |      | Call       | Entry      | T1   | T2   | SL   |
| Chana                                                  | NCDEX | Nov. | Sell       | Below 2891 | 2872 | 2861 | 2902 |
| *Do not carry forward the position until the next day. |       |      |            |            |      |      |      |