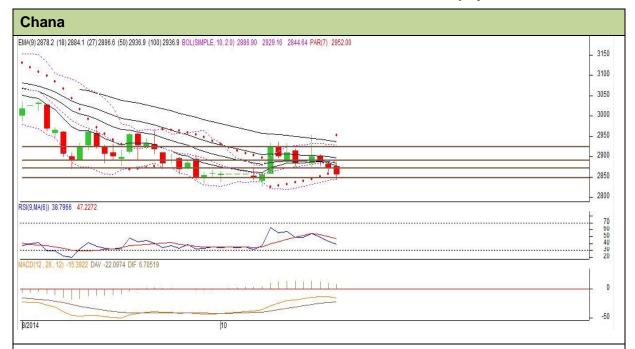

## Technical Commentary:

- Candlestick chart is showing selling in market.
- RSI moving down in neutral region favours weak movement.
- MACD is moving in negative territory depicting weakness.
- Prices closed below the 9 days EMA.
- We advise traders to sell.

| Strategy: Sell.                                        |       |      |            |            |      |      |      |
|--------------------------------------------------------|-------|------|------------|------------|------|------|------|
| Intraday Supports & Resistances                        |       |      | <b>S</b> 1 | S2         | PCP  | R1   | R2   |
| Chana                                                  | NCDEX | Nov. | 2825       | 2800       | 2855 | 3000 | 3045 |
| Pre-Market Intraday Trade Call*                        |       |      | Call       | Entry      | T1   | T2   | SL   |
| Chana                                                  | NCDEX | Nov. | Sell       | Below 2864 | 2834 | 2814 | 2876 |
| *Do not carry forward the position until the next day. |       |      |            |            |      |      |      |