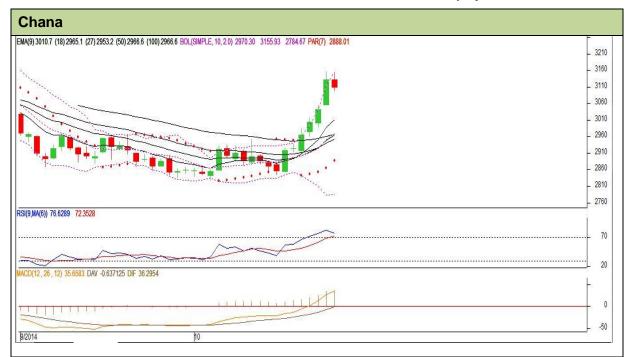

## **Technical Commentary:**

- Candlestick chart is showing fresh selling interest in market.
- · RSI is down in oversold region cautions bulls.
- MACD is re-entered in positive territory depicting firmness.
- Prices closed well- above the 50,100 days EMA.
- We advise traders to Buy.

| Strategy: Sell.                                        |       |      |            |            |      |      |      |
|--------------------------------------------------------|-------|------|------------|------------|------|------|------|
| Intraday Supports & Resistances                        |       |      | <b>S</b> 1 | S2         | PCP  | R1   | R2   |
| Chana                                                  | NCDEX | Nov. | 3050       | 3000       | 3107 | 3220 | 3377 |
| Pre-Market Intraday Trade Call*                        |       |      | Call       | Entry      | T1   | T2   | SL   |
| Chana                                                  | NCDEX | Nov. | Sell       | Below 3100 | 3068 | 3052 | 3119 |
| *Do not carry forward the position until the next day. |       |      |            |            |      |      |      |