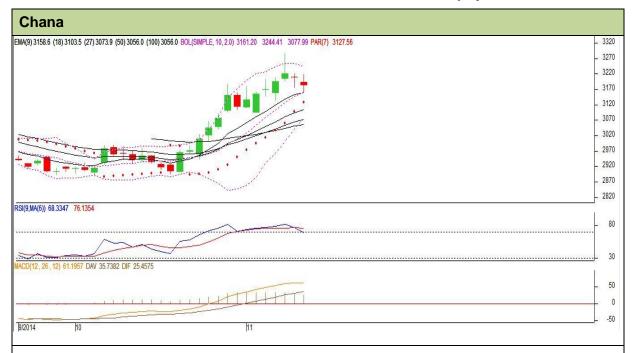

## **Technical Commentary**:

- Candlestick chart is showing indecision in market.
- RSI is moving down in oversold region cautions bulls.
- MACD is moving up in positive territory depicting firmness.
- Prices closed well- above the 50,100 days EMA.
- We advise traders to Sell.

| Strategy: Sell.                                        |       |      |      |            |      |      |      |
|--------------------------------------------------------|-------|------|------|------------|------|------|------|
| Intraday Supports & Resistances                        |       |      | S1   | S2         | PCP  | R1   | R2   |
| Chana                                                  | NCDEX | Dec. | 3100 | 3080       | 3183 | 3300 | 3377 |
| Pre-Market Intraday Trade Call*                        |       |      | Call | Entry      | T1   | T2   | SL   |
| Chana                                                  | NCDEX | Dec. | Sell | Below 3195 | 3154 | 3139 | 3219 |
| *Do not carry forward the position until the next day. |       |      |      |            |      |      |      |