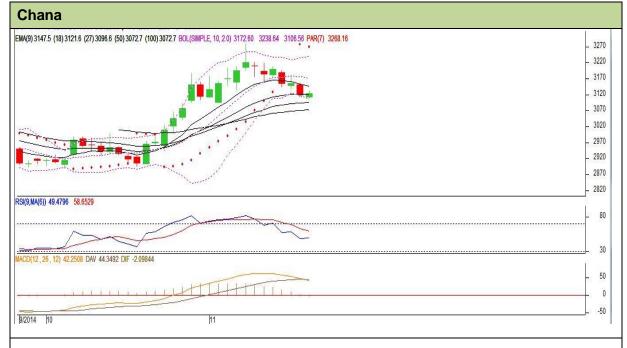

#### **Technical Commentary:**

- Candlestick chart is showing indecision in market.
- RSI is moving flat in neutral region cautions bears.
- MACD is moving down in positive territory depicting weakness.
- Prices closed below the short-term EMA.
- We advise traders to Buy.

| Strategy: Buy.                                         |       |      |      |            |      |      |      |
|--------------------------------------------------------|-------|------|------|------------|------|------|------|
| Intraday Supports & Resistances                        |       |      | S1   | S2         | PCP  | R1   | R2   |
| Chana                                                  | NCDEX | Dec. | 3050 | 2980       | 3123 | 3219 | 3257 |
| Pre-Market Intraday Trade Call*                        |       |      | Call | Entry      | T1   | T2   | SL   |
| Chana                                                  | NCDEX | Dec. | Buy  | Below 3130 | 3164 | 3184 | 3110 |
| *Do not carry forward the position until the next day. |       |      |      |            |      |      |      |