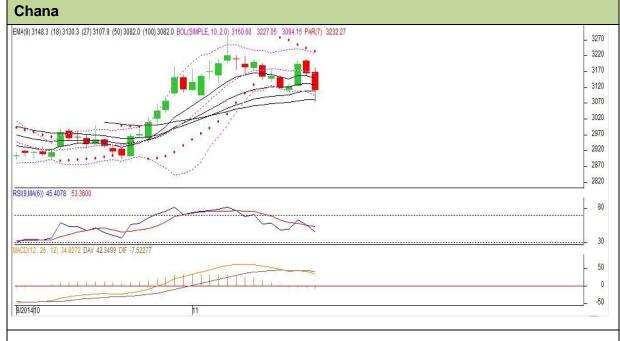

#### **Technical Commentary:**

- Candlestick chart is showing indecision in market.
- RSI is moving down in neutral region favour bears.
- MACD is moving down in positive territory depicting weak movement.
- Prices closed above the short-term EMA.
- We advise traders to Sell.

| Strategy: Sell.                                        |       |      |      |            |      |      |      |
|--------------------------------------------------------|-------|------|------|------------|------|------|------|
| Intraday Supports & Resistances                        |       |      | S1   | S2         | PCP  | R1   | R2   |
| Chana                                                  | NCDEX | Dec. | 3000 | 2950       | 3110 | 3300 | 3350 |
| Pre-Market Intraday Trade Call*                        |       |      | Call | Entry      | T1   | T2   | SL   |
| Chana                                                  | NCDEX | Dec. | Sell | Below 3120 | 3084 | 3064 | 3141 |
| *Do not carry forward the position until the next day. |       |      |      |            |      |      |      |