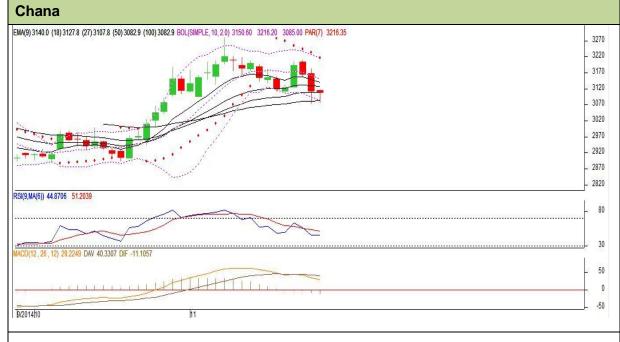

#### Technical Commentary:

- Candlestick chart is showing indecision in market.
- RSI is moving down in neutral region favour bears.
- MACD is moving down in positive territory depicting weak movement.
- Prices closed above the short-term EMA.
- We advise traders to Sell.

| Strategy: Sell.                                        |       |      |      |            |      |      |      |
|--------------------------------------------------------|-------|------|------|------------|------|------|------|
| Intraday Supports & Resistances                        |       |      | S1   | S2         | PCP  | R1   | R2   |
| Chana                                                  | NCDEX | Dec. | 3000 | 2950       | 3107 | 3200 | 3250 |
| Pre-Market Intraday Trade Call*                        |       |      | Call | Entry      | T1   | T2   | SL   |
| Chana                                                  | NCDEX | Dec. | Sell | Below 3127 | 3077 | 3064 | 3157 |
| *Do not carry forward the position until the next day. |       |      |      |            |      |      |      |