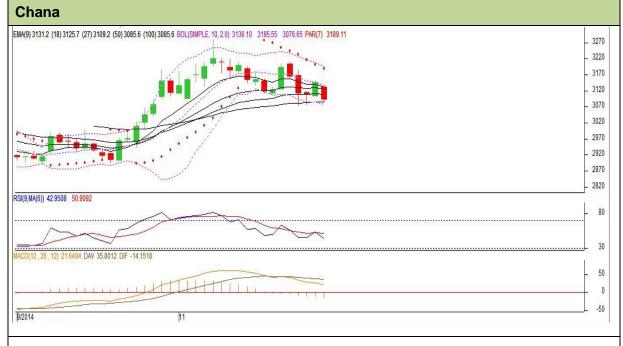

### **Technical Commentary:**

- Candlestick chart is showing indecision in market.
- RSI is moving down in neutral region favour bears.
- MACD is moving down in positive territory depicting weak movement.
- Prices closed above the short-term EMA.
- We advise traders to Sell.

| Strategy: Sell.                 |            |      |              |            |            |      |                   |
|---------------------------------|------------|------|--------------|------------|------------|------|-------------------|
| Intraday Supports & Resistances |            |      | S1           | S2         | PCP        | R1   | R2                |
| Chana                           | NCDEX      | Dec. | 3050         | 3000       | 3091       | 3200 | 3250              |
| Pre-Market Intraday Trade Call* |            |      | 0-11         | E in fam i | <b>T</b> 4 | TO   | 01                |
| Pre-Market Intra                | iday Irade | Call | Call         | Entry      | T1         | T2   | SL                |
| Pre-Market Intra<br>Chana       | NCDEX      | Dec. | Call<br>Sell | Below 3098 | 3071       | 3058 | <b>SL</b><br>3114 |