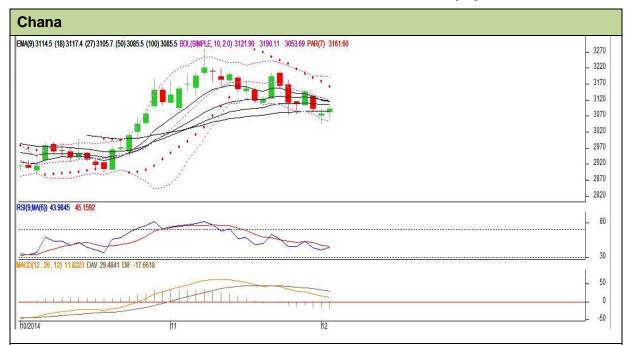

## Technical Commentary:

- Candlestick chart is showing indecision in market.
- RSI is moving down in neutral region favour bears.
- MACD is moving down in positive territory depicting weak movement.
- Prices closed above the short-term EMA.
- We advise traders to Sell.

| Ct  | rai | į | ~, | ,.         | Sel | ī  |
|-----|-----|---|----|------------|-----|----|
| OI. | 1   |   | uv | <i>1</i> _ | OH: | ш. |

| Intraday Supports & Resistances                        |       |      | S1   | S2         | PCP  | R1   | R2   |  |  |  |
|--------------------------------------------------------|-------|------|------|------------|------|------|------|--|--|--|
| Chana                                                  | NCDEX | Dec. | 2975 | 2950       | 3091 | 3200 | 3250 |  |  |  |
| Pre-Market Intraday Trade Call*                        |       |      | Call | Entry      | T1   | T2   | SL   |  |  |  |
| Chana                                                  | NCDEX | Dec. | Sell | Below 3107 | 3071 | 3053 | 3128 |  |  |  |
| *Do not carry forward the position until the next day. |       |      |      |            |      |      |      |  |  |  |