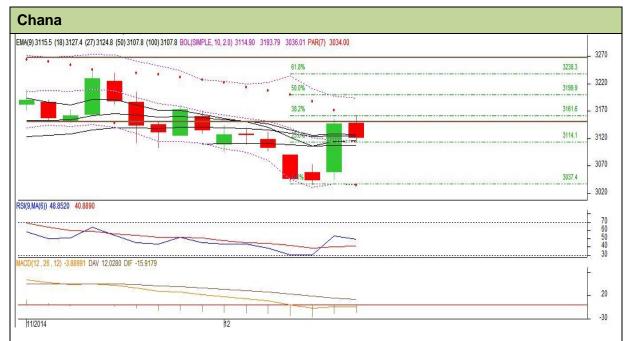

Commodity: Chana Contract: January

Exchange: NCDEX Expiry: January 20, 2015

## Technical Commentary:

- Candlestick chart is showing fresh selling interest in market.
- RSI is moving down in neutral region favour bears.
- MACD is moving flat depicting range-bound movement.
- Prices closed below the short-term EMA.
- We advise traders to Sell.

| Strategy: Sell.                 |           |       |            |            |      |      |      |
|---------------------------------|-----------|-------|------------|------------|------|------|------|
| Intraday Supports & Resistances |           |       | <b>S</b> 1 | S2         | PCP  | R1   | R2   |
| Chana                           | NCDEX     | Jan.  | 3037       | 3004       | 3121 | 3238 | 3267 |
| Pre-Market Intra                | day Trade | Call* | Call       | Entry      | T1   | T2   | SL   |
| Chana                           | NCDEX     | Jan.  | Sell       | Below 3136 | 3114 | 3106 | 3149 |