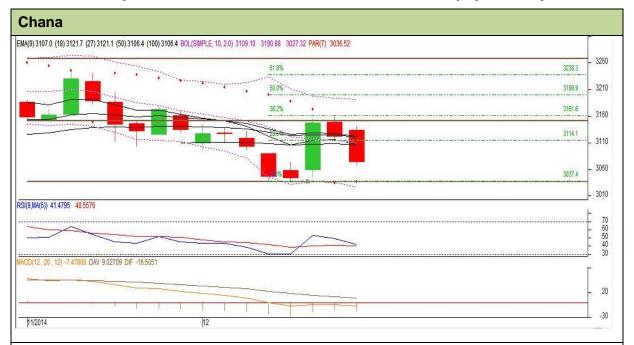

## **Technical Commentary:**

- Candlestick chart is showing fresh selling interest in market.
- RSI is moving down in neutral region favour bears.
- MACD is moving flat depicting range-bound movement.
- Prices closed below the short-term EMA.
- · We advise traders to Sell.

| Strategy:   | Sell. |
|-------------|-------|
| Introdes: C | 21100 |

| Intraday Supports & Resistances |       | S1   | S2    | PCP        | R1   | R2   |      |
|---------------------------------|-------|------|-------|------------|------|------|------|
| Chana                           | NCDEX | Jan. | 3004  | 2950       | 3073 | 3161 | 3191 |
| Pre-Market Intraday Trade Call* |       | Call | Entry | T1         | T2   | SL   |      |
| Chana                           | NCDEX | Jan. | Sell  | Below 3073 | 3037 | 3019 | 3094 |
|                                 | 1.41  | 1.1  |       | _          |      |      |      |