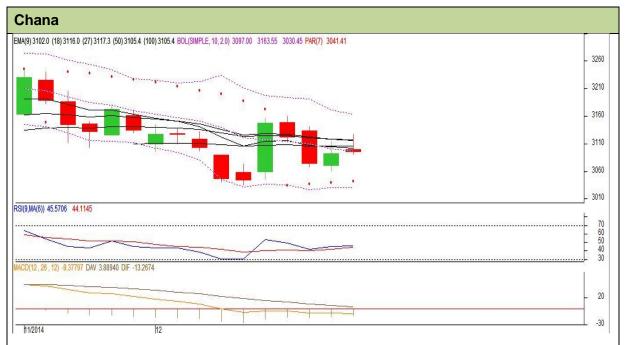

## Technical Commentary:

- Candlestick chart is showing indecision in market.
- RSI is moving flat in neutral region favour range bound movement.
- MACD is moving flat depicting range-bound movement.
- Prices closed below the short-term EMA.
- We advise traders to Sell.

| Strategy: Sell.                 |            |      |      |            |      |      |      |
|---------------------------------|------------|------|------|------------|------|------|------|
| Intraday Supports & Resistances |            |      | S1   | S2         | PCP  | R1   | R2   |
| Chana                           | NCDEX      | Jan. | 3004 | 2950       | 3094 | 3161 | 3191 |
| Pre-Market Intraday Trade Call* |            |      | Call | Entry      | T1   | T2   | SL   |
| Pre-Market Intra                | aday irade | Call | Call | Liiti y    | • •  | 12   | JL   |
| Chana                           | NCDEX      | Jan. | Sell | Below 3112 | 3076 | 3058 | 3133 |