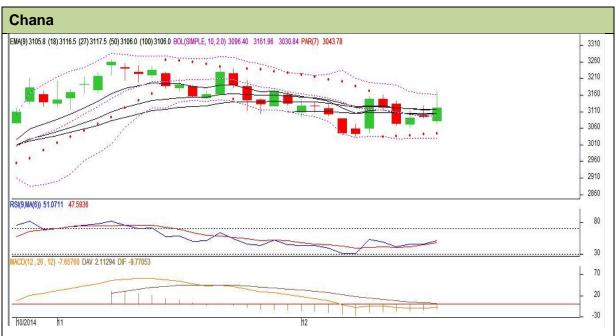

## **Technical Commentary:**

- Candlestick chart is showing indecision in market.
- RSI is moving flat in neutral region favors range bound movement.
- MACD is moving flat depicting range-bound movement.
- Prices closed above the short-term EMA.
- We advise traders to Buy.

| Str | ategy: | Buy. |
|-----|--------|------|
|     |        |      |

| Intraday Supports & Resistances |       |      | <b>S1</b> | S2         | PCP  | R1   | R2   |
|---------------------------------|-------|------|-----------|------------|------|------|------|
| Chana                           | NCDEX | Jan. | 3004      | 2950       | 3121 | 3191 | 3251 |
| Pre-Market Intraday Trade Call* |       | Call | Entry     | T1         | T2   | SL   |      |
| Chana                           | NCDEX | Jan. | Buy       | Below 3118 | 3157 | 3181 | 3095 |
|                                 | 1.41  | 1.1  |           |            |      |      | _    |