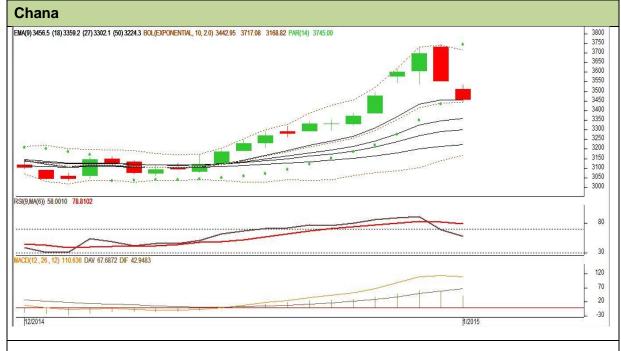

#### **Technical Commentary:**

- Candlestick chart is showing weak tone with high volatility in market.
- RSI is moving down in neutral region caution bears.
- MACD is moving down depicting weak movement.
- Prices closed above the short-term EMA.
- We advise traders to Sell.

| Strategy: Sell.                                        |       |      |      |            |      |      |      |
|--------------------------------------------------------|-------|------|------|------------|------|------|------|
| Intraday Supports & Resistances                        |       |      | S1   | S2         | PCP  | R1   | R2   |
| Chana                                                  | NCDEX | Jan. | 3300 | 3200       | 3455 | 3600 | 3700 |
| Pre-Market Intraday Trade Call*                        |       |      | Call | Entry      | T1   | T2   | SL   |
| Chana                                                  | NCDEX | Jan. | Sell | Below 3450 | 3360 | 3320 | 3504 |
| *Do not carry forward the position until the next day. |       |      |      |            |      |      |      |