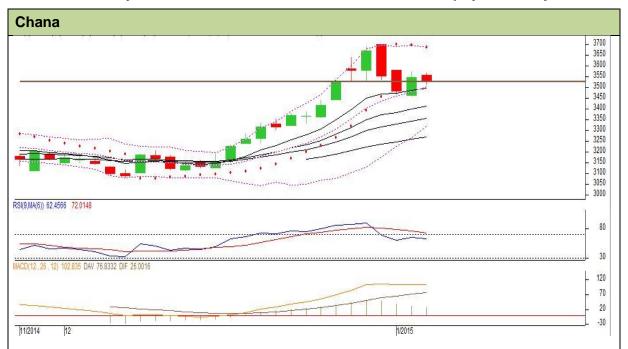

## **Technical Commentary:**

- Candlestick chart is showing high volatility in market.
- RSI is moving flat in neutral region caution bears.
- MACD is moving flat depicting range-bound movement.
- Prices closed above the short-term EMA.
- We advise traders to Sell.

| Strategy: Sell.                                       |       |      |           |            |      |      |      |
|-------------------------------------------------------|-------|------|-----------|------------|------|------|------|
| Intraday Supports & Resistances                       |       |      | <b>S1</b> | S2         | PCP  | R1   | R2   |
| Chana                                                 | NCDEX | Feb. | 3450      | 3400       | 3529 | 3600 | 3700 |
| Pre-Market Intraday Trade Call*                       |       |      | Call      | Entry      | T1   | T2   | SL   |
| Chana                                                 | NCDEX | Feb. | Sell      | Below 3536 | 3492 | 3471 | 3562 |
| *Do not carry forward the position until the next day |       |      |           |            |      |      |      |