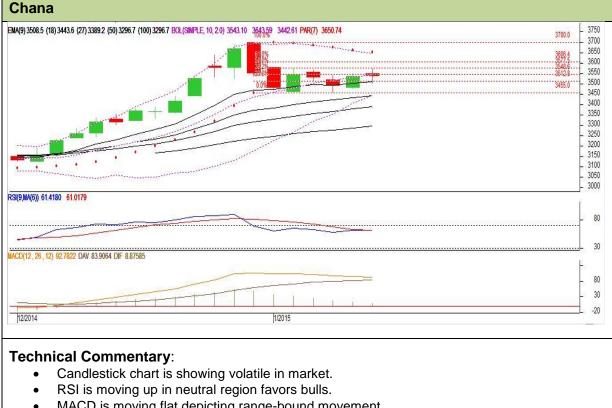

## **Exchange: NCDEX** Expiry: February 20, 2015

- MACD is moving flat depicting range-bound movement.
- Prices closed above the short-term EMA. •
- We advise traders to Buy.

| Strategy: Buy.                                         |       |      |      |            |      |      |      |
|--------------------------------------------------------|-------|------|------|------------|------|------|------|
| Intraday Supports & Resistances                        |       |      | S1   | S2         | PCP  | R1   | R2   |
| Chana                                                  | NCDEX | Feb. | 3380 | 3300       | 3536 | 3600 | 3700 |
| Pre-Market Intraday Trade Call*                        |       |      | Call | Entry      | T1   | T2   | SL   |
| Chana                                                  | NCDEX | Feb. | Buy  | Above 3512 | 3573 | 3596 | 3476 |
| *Do not carry forward the position until the next day. |       |      |      |            |      |      |      |