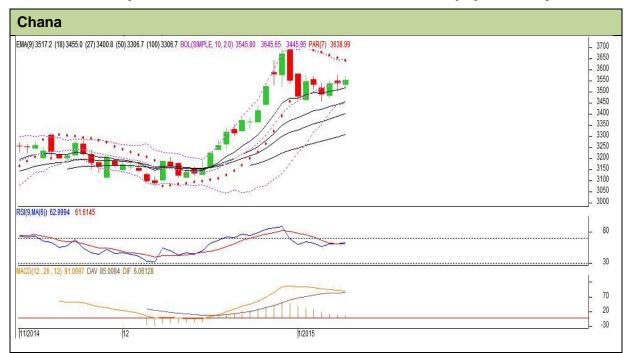

## **Technical Commentary:**

- Candlestick chart is showing volatile in market.
- RSI is moving up in neutral region favors bulls.
- MACD is moving up depicting firm movement.
- Prices closed above the short-term EMA.
- We advise traders to Buy.

| Strategy: Buy.                                         |       |      |      |            |      |      |      |
|--------------------------------------------------------|-------|------|------|------------|------|------|------|
| Intraday Supports & Resistances                        |       |      | S1   | S2         | PCP  | R1   | R2   |
| Chana                                                  | NCDEX | Feb. | 3380 | 3300       | 3552 | 3600 | 3700 |
| Pre-Market Intraday Trade Call*                        |       |      | Call | Entry      | T1   | T2   | SL   |
| Chana                                                  | NCDEX | Feb. | Buy  | Above 3537 | 3575 | 3591 | 3515 |
| *Do not carry forward the position until the next day. |       |      |      |            |      |      |      |