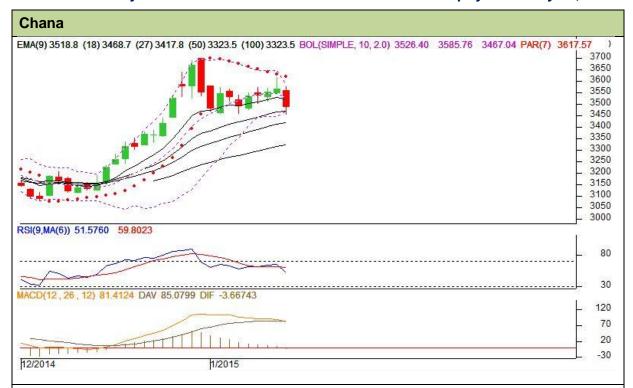

## **Technical Commentary:**

- Candlestick chart is showing volatile in market.
- RSI is moving down in neutral region favors bears.
- MACD is moving flat depicting sideway movement.
- Prices closed below the short-term EMA (9).
- · We advise traders to Sell.

| Str | ategy: | Sell. |
|-----|--------|-------|
| _   |        |       |

| •                                                      |       |      |            |            |      |      |      |  |  |  |
|--------------------------------------------------------|-------|------|------------|------------|------|------|------|--|--|--|
| Intraday Supports & Resistances                        |       |      | <b>S</b> 1 | S2         | PCP  | R1   | R2   |  |  |  |
| Chana                                                  | NCDEX | Feb. | 3380       | 3300       | 3486 | 3600 | 3700 |  |  |  |
| Pre-Market Intraday Trade Call*                        |       |      | Call       | Entry      | T1   | T2   | SL   |  |  |  |
| Chana                                                  | NCDEX | Feb. | Sell       | Below 3498 | 3438 | 3420 | 3534 |  |  |  |
| *Do not carry forward the position until the next day. |       |      |            |            |      |      |      |  |  |  |