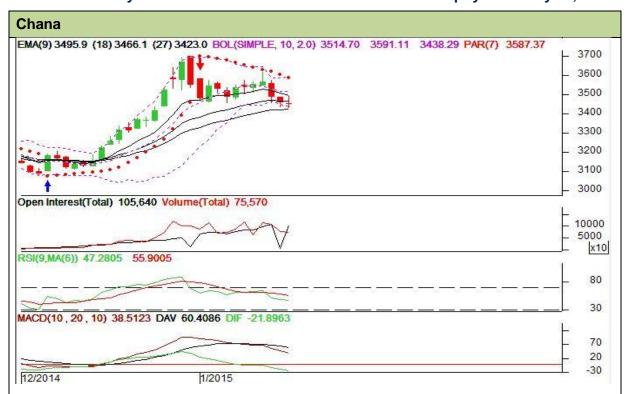

## **Technical Commentary:**

- Candlestick chart is showing volatile in market.
- RSI is moving down in neutral region favors bears.
- MACD is moving flat depicting sideways movement.
- Prices closed below the short-term EMA (9).
- We advise traders to Sell.

| Strategy: Sell.                                       |       |      |            |            |      |      |      |
|-------------------------------------------------------|-------|------|------------|------------|------|------|------|
| Intraday Supports & Resistances                       |       |      | <b>S</b> 1 | S2         | PCP  | R1   | R2   |
| Chana                                                 | NCDEX | Feb. | 3380       | 3300       | 3454 | 3600 | 3700 |
| Pre-Market Intraday Trade Call*                       |       |      | Call       | Entry      | T1   | T2   | SL   |
| Chana                                                 | NCDEX | Feb. | Sell       | Below 3470 | 3420 | 3405 | 3500 |
| *Do not carry forward the position until the next day |       |      |            |            |      |      |      |