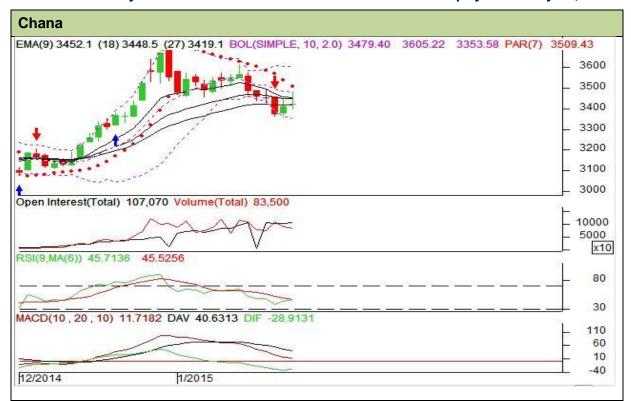

## **Technical Commentary:**

- Candlestick chart is showing fresh buying interest in market.
- RSI is moving up in neutral region favors bulls.
- MACD is moving down depicting weak movement.
- Prices closed below the short-term EMA (9).
- We advise traders to Buy.

| Strategy: Buy.                                         |       |      |      |            |      |      |      |
|--------------------------------------------------------|-------|------|------|------------|------|------|------|
| Intraday Supports & Resistances                        |       |      | S1   | S2         | PCP  | R1   | R2   |
| Chana                                                  | NCDEX | Feb. | 3300 | 3200       | 3424 | 3500 | 3600 |
| Pre-Market Intraday Trade Call*                        |       |      | Call | Entry      | T1   | T2   | SL   |
| Chana                                                  | NCDEX | Feb. | Buy  | Above 3425 | 3487 | 3495 | 3388 |
| *Do not carry forward the position until the next day. |       |      |      |            |      |      |      |