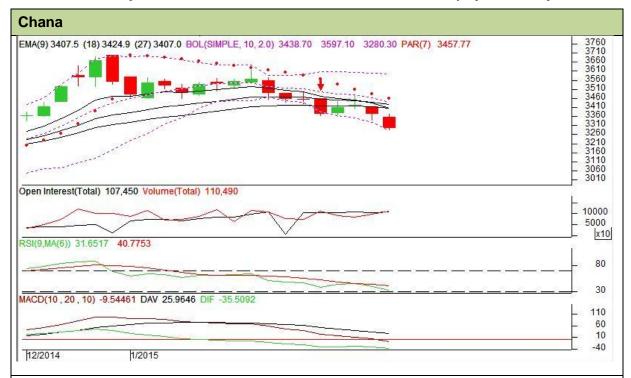

## **Technical Commentary:**

- Candlestick chart is showing selling interest in market.
- RSI is moving down in neutral region favors bears.
- MACD is moving down depicting weak movement.
- Prices closed below the short-term EMA (9).
- We advise traders to Sell.

| Strategy: Sell.                                       |       |      |            |            |      |      |      |
|-------------------------------------------------------|-------|------|------------|------------|------|------|------|
| Intraday Supports & Resistances                       |       |      | <b>S</b> 1 | S2         | PCP  | R1   | R2   |
| Chana                                                 | NCDEX | Feb. | 3200       | 3150       | 3294 | 3407 | 3500 |
| Pre-Market Intraday Trade Call*                       |       |      | Call       | Entry      | T1   | T2   | SL   |
| Chana                                                 | NCDEX | Feb. | Sell       | Above 3306 | 3257 | 3212 | 3335 |
| *Do not carry forward the position until the next day |       |      |            |            |      |      |      |