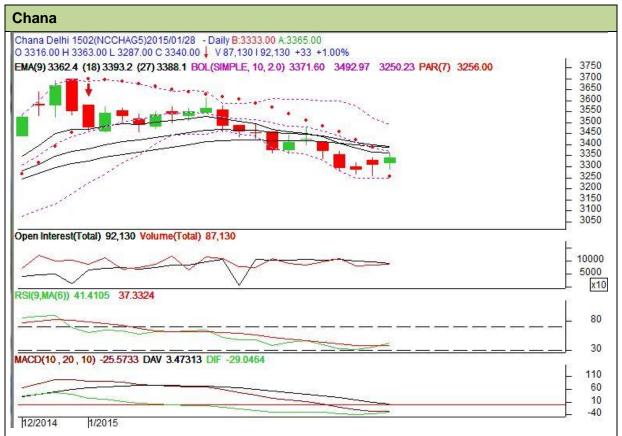

## **Technical Commentary:**

- Candlestick chart is showing fresh buying interest in market.
- RSI is moving up in neutral region favors firm tone.
- MACD is moving down depicting weak movement.
- Prices closed below the short-term EMA (9).
- We advise traders to Buy.

| Strategy: | Buy | on | dips. |
|-----------|-----|----|-------|
|-----------|-----|----|-------|

| Intraday Supports & Resistances                       |       | S1   | S2    | PCP        | R1   | R2   |      |  |  |
|-------------------------------------------------------|-------|------|-------|------------|------|------|------|--|--|
| Chana                                                 | NCDEX | Feb. | 3200  | 3150       | 3340 | 3407 | 3500 |  |  |
| Pre-Market Intraday Trade Call*                       |       | Call | Entry | T1         | T2   | SL   |      |  |  |
| Chana                                                 | NCDEX | Feb. | Buy   | Above 3342 | 3374 | 3390 | 3323 |  |  |
| *Do not carry forward the position until the next day |       |      |       |            |      |      |      |  |  |