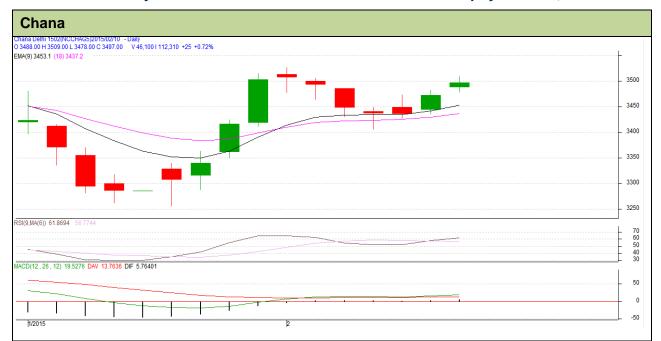

## **Technical Commentary:**

- Candlestick chart shows buying interest in market.
- RSI moving flat in neutral region favours weak movement.
- Momentum indicator MACD is in positive territory cautions bears.
- Prices get strong support from short term EMA (9,18).

| Strategy:Buy                                           |       |      |      |       |      |      |      |
|--------------------------------------------------------|-------|------|------|-------|------|------|------|
| Intraday Supports & Resistances                        |       |      | S1   | S2    | PCP  | R1   | R2   |
| Chana                                                  | NCDEX | Feb. | 3354 | 3300  | 3497 | 3550 | 3600 |
| Pre-Market Intraday Trade Call*                        |       |      | Call | Entry | T1   | T2   | SL   |
| Chana                                                  | NCDEX | Feb. | Buy  | >3505 | 3520 | 3525 | 3496 |
| *Do not carry forward the position until the next day. |       |      |      |       |      |      |      |