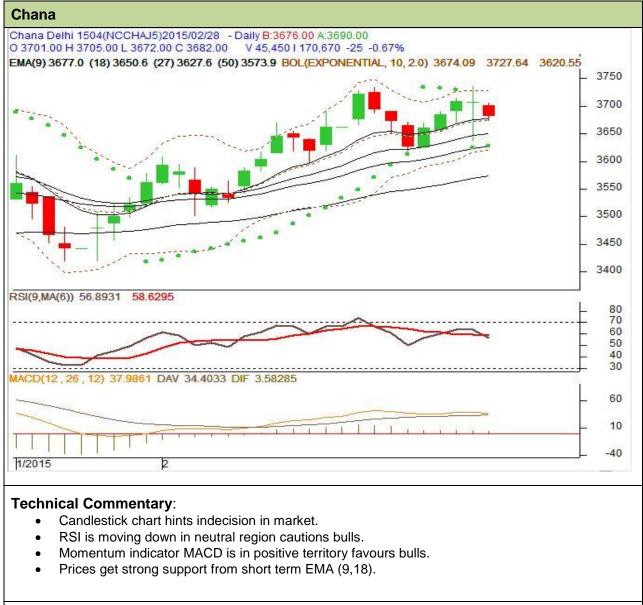

## Chana Daily Technical Report March 2, 2015 Exchange: NCDEX Expiry: Apr. 20, 2015

| Strategy: Buy                                          |       |      |      |            |      |      |      |
|--------------------------------------------------------|-------|------|------|------------|------|------|------|
| Intraday Supports & Resistances                        |       |      | S1   | S2         | PCP  | R1   | R2   |
| Chana                                                  | NCDEX | Apr. | 3635 | 3598       | 3682 | 3807 | 3870 |
| Pre-Market Intraday Trade Call*                        |       |      | Call | Entry      | T1   | T2   | SL   |
| Chana                                                  | NCDEX | Apr. | Buy  | Above 3685 | 3723 | 3742 | 3663 |
| *Do not carry forward the position until the next day. |       |      |      |            |      |      |      |