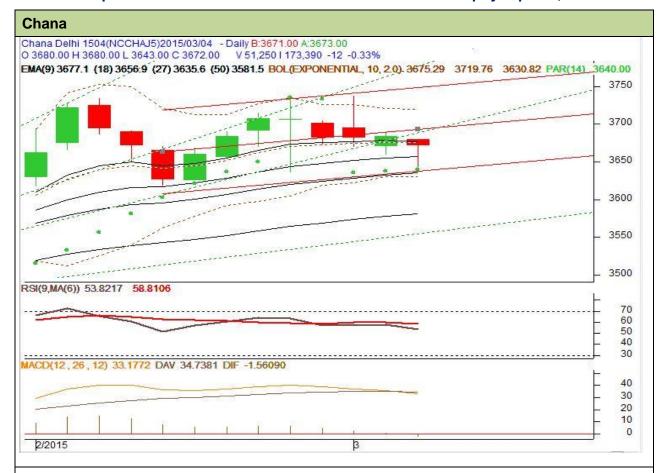

## **Technical Commentary:**

- Candlestick chart hints indecision in market.
- RSI is moving flat in neutral region hints sideway movement.
- Momentum indicator MACD is in positive territory favours bulls.
- Prices get strong support from short term EMA (9,18).

| Strategy: Sell                  |             |          |            |            |      |      |         |
|---------------------------------|-------------|----------|------------|------------|------|------|---------|
| Intraday Supports & Resistances |             |          | <b>S</b> 1 | S2         | PCP  | R1   | R2      |
| Chana                           | NCDEX       | Apr.     | 3605       | 3557       | 3672 | 3771 | 3807    |
| Pre-Market Intraday Trade Call* |             |          | Call       | Entry      | T1   | T2   | SL      |
| i io markot mere                | addy II ddo | <b>-</b> | - Juli     |            | • •  |      | <b></b> |
| Chana                           | NCDEX       | Apr.     | Sell       | Below 3666 | 3637 | 3628 | 3683    |